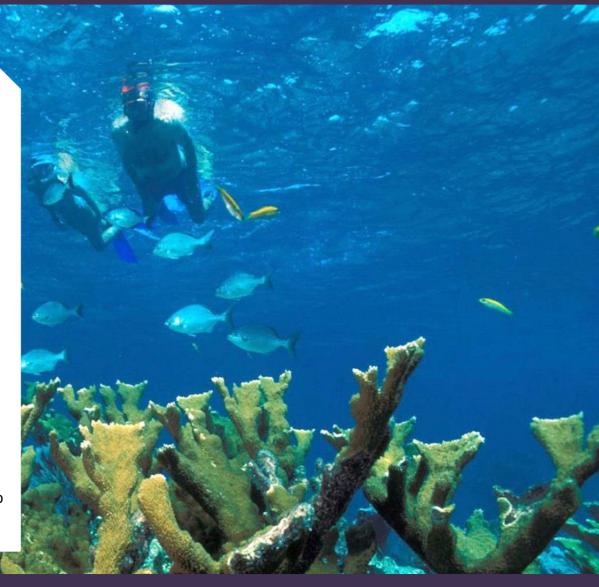

#### **Day 8**

Today, after breakfast, you will be collected from the CCC at **07.00** for a transfer to the Cairns Marina and the sailing up to Port Douglas - from here the day will go as follows:

**10.00** Depart from Port Douglas for the Outer Barrier Reef. A marine biologist presentation and a snorkelling demonstration take up the next hour or so.

**11.30** Arrive at the Outer Barrier Reef where the reef activities commence.

**12.00** A sumptuous buffet lunch is served between 12.00 and 13.30 depending on what you choose to do for your reef activities.

**13.30** Lunch finishes and you can spend the next hour or so enjoying more reef activities or simply relaxing on deck.

**15.00** Depart from the reef for the sailing back to Port Douglas.

**16.30** Arrive back in Port Douglas and transfer back to the CCC by coach or boat.